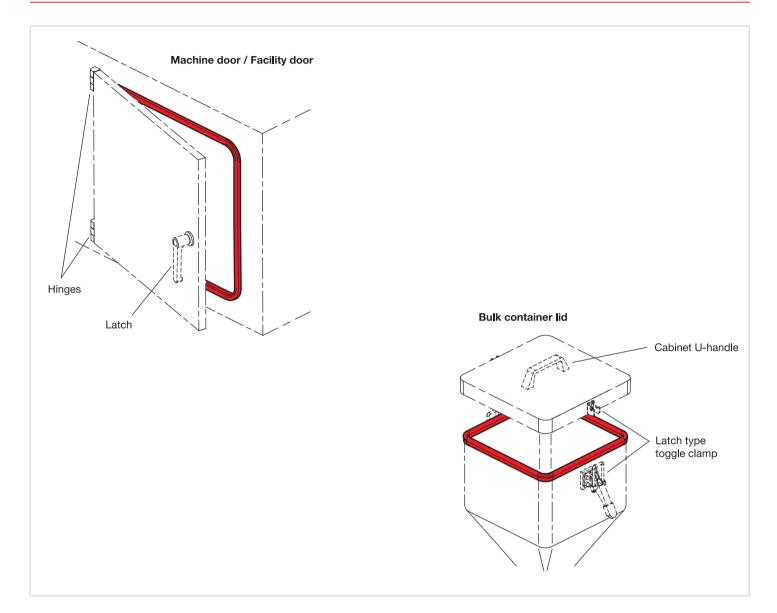

## **Application examples**

With their versatility, edge protection profiles / edge protection seal profiles can be implemented in various applications, in conjunction with other standard parts. In particular, combinations with product group 3.3 (hinging, latching, locking of doors and covers) and product group 2.4 (tensioning with clamping mechanisms) can achieve a variety of useful constructions.

## see also ...

- List of Cam Latch / Cam Lock Types → page 1256
- Hinges → starting from page 1324
- Toggle Clamps → starting from page 890

CO

A Ganter Com