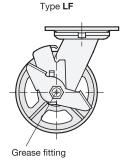

# Roller bearing **Bracket type**

- Rigid bracket
- Swivel bracket with mounting plate
- LF Swivel bracket with mounting plate, with wheel brake

Medium version

## Bracket

Steel welded construction

- Zinc plated
- · Hardened double ball bearing in the swivel head (Type L / LF)
- Grease fitting on raceway and axle