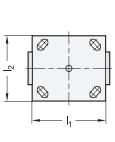

# Inch table

Dimensions in: inches

| <b>d</b> ₁<br>Wheel Ø | d <sub>2</sub> | b | h     | I <sub>1</sub> | l <sub>2</sub> | I <sub>3</sub> | m <sub>1</sub> | m <sub>2</sub> | m <sub>3</sub> | m <sub>4</sub> | r    | Load capacity in lbf |
|-----------------------|----------------|---|-------|----------------|----------------|----------------|----------------|----------------|----------------|----------------|------|----------------------|
| 4                     | 3/8            | 2 | 5 5/8 | 4 1/2          | 4              | 1 3/8          | 2 5/8          | 3              | 3              | 3 5/8          | 3.33 | 700                  |
| 5                     | 3/8            | 2 | 6 1/2 | 4 1/2          | 4              | 1 9/16         | 2 5/8          | 3              | 3              | 3 5/8          | 4.06 | 1000                 |
| 6                     | 3/8            | 2 | 7 1/2 | 4 1/2          | 4              | 1 13/16        | 2 5/8          | 3              | 3              | 3 5/8          | 4.79 | 1200                 |
| 8                     | 3/8            | 2 | 9 1/2 | 4 1/2          | 4              | 2 1/4          | 2 5/8          | 3              | 3              | 3 5/8          | 6.26 | 1250                 |