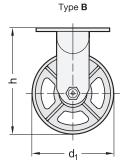

# **Medium Duty Casters**

Cast Iron Wheel Tread / Core, Medium Version

က်

Inch

# Inch table

Dimensions in: inches

| <b>d</b> ₁<br>Wheel Ø | d <sub>2</sub> | b | h     | I <sub>1</sub> | l <sub>2</sub> | I <sub>3</sub> | m <sub>1</sub> | m <sub>2</sub> | m <sub>3</sub> | m <sub>4</sub> | r    | Load capacity in lbf |
|-----------------------|----------------|---|-------|----------------|----------------|----------------|----------------|----------------|----------------|----------------|------|----------------------|
| 4                     | 3/8            | 2 | 5 5/8 | 4 1/2          | 4              | 1 3/8          | 2 5/8          | 3              | 3              | 3 5/8          | 3.33 | 700                  |
| 5                     | 3/8            | 2 | 6 1/2 | 4 1/2          | 4              | 1 9/16         | 2 5/8          | 3              | 3              | 3 5/8          | 4.06 | 1000                 |
| 6                     | 3/8            | 2 | 7 1/2 | 4 1/2          | 4              | 1 13/16        | 2 5/8          | 3              | 3              | 3 5/8          | 4.79 | 1200                 |
| 8                     | 3/8            | 2 | 9 1/2 | 4 1/2          | 4              | 2 1/4          | 2 5/8          | 3              | 3              | 3 5/8          | 6.26 | 1250                 |