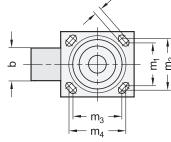

# Inch table

Dimensions in: inches

| <b>d</b> ₁<br>Wheel Ø | d <sub>2</sub> | b | h     | I <sub>1</sub> | l <sub>2</sub> | I <sub>3</sub> | m <sub>1</sub> | m <sub>2</sub> | m <sub>3</sub> | m <sub>4</sub> | r    | Load capacity in lbf |
|-----------------------|----------------|---|-------|----------------|----------------|----------------|----------------|----------------|----------------|----------------|------|----------------------|
| 4                     | 3/8            | 2 | 5 5/8 | 4 1/2          | 4              | 1 3/8          | 2 5/8          | 3              | 3              | 3 5/8          | 3.33 | 700                  |
| 5                     | 3/8            | 2 | 6 1/2 | 4 1/2          | 4              | 1 9/16         | 2 5/8          | 3              | 3              | 3 5/8          | 4.06 | 1000                 |
| 6                     | 3/8            | 2 | 7 1/2 | 4 1/2          | 4              | 1 13/16        | 2 5/8          | 3              | 3              | 3 5/8          | 4.79 | 1200                 |
| 8                     | 3/8            | 2 | 9 1/2 | 4 1/2          | 4              | 2 1/4          | 2 5/8          | 3              | 3              | 3 5/8          | 6.26 | 1250                 |