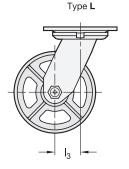

# Roller bearing **Bracket type**

- Rigid bracket
- Swivel bracket with mounting plate
- LF Swivel bracket with mounting plate, with wheel brake

Medium version

# Inch table

Dimensions in: inches

| <b>d</b> ₁<br>Wheel Ø | d <sub>2</sub> | b | h     | I <sub>1</sub> | l <sub>2</sub> | I <sub>3</sub> | m <sub>1</sub> | m <sub>2</sub> | m <sub>3</sub> | m <sub>4</sub> | r    | Load capacity in lbf |
|-----------------------|----------------|---|-------|----------------|----------------|----------------|----------------|----------------|----------------|----------------|------|----------------------|
| 4                     | 3/8            | 2 | 5 5/8 | 4 1/2          | 4              | 1 3/8          | 2 5/8          | 3              | 3              | 3 5/8          | 3.33 | 700                  |
| 5                     | 3/8            | 2 | 6 1/2 | 4 1/2          | 4              | 1 9/16         | 2 5/8          | 3              | 3              | 3 5/8          | 4.06 | 1000                 |
| 6                     | 3/8            | 2 | 7 1/2 | 4 1/2          | 4              | 1 13/16        | 2 5/8          | 3              | 3              | 3 5/8          | 4.79 | 1200                 |
| 8                     | 3/8            | 2 | 9 1/2 | 4 1/2          | 4              | 2 1/4          | 2 5/8          | 3              | 3              | 3 5/8          | 6.26 | 1250                 |