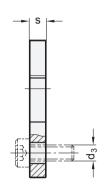

## Inch table

Dimensions in: inches - millimeters

| <b>V</b>                 |                |       |             |                                 |      |                                       |  |  |
|--------------------------|----------------|-------|-------------|---------------------------------|------|---------------------------------------|--|--|
| r <sub>1</sub><br>Radius | d <sub>1</sub> | $d_2$ | Length I    | <b>r</b> <sub>2</sub><br>Radius | s    | <b>d</b> <sub>3</sub><br>Screw thread |  |  |
| 0.75                     | 0.41           | 0.31  | 1.00        | 0.38                            | 0.25 | 1/4 x 20                              |  |  |
| <b>19.1</b>              | 10.4           | 7.9   | 25.4        | 9.7                             | 6.4  |                                       |  |  |
| 1.00                     | 0.53           | 0.38  | 1.25        | 0.50                            | 0.38 | 5/16 x 18                             |  |  |
| 25.4                     | 13.5           | 9.7   | 31.8        | 12.7                            | 9.7  |                                       |  |  |
| 1.13                     | 0.66           | 0.50  | 1.50        | 0.56                            | 0.38 | 3/8 x 16                              |  |  |
| 28.7                     | 16.8           | 12.7  | <i>38.1</i> | 14.2                            | 9.7  |                                       |  |  |
| 1.25                     | 0.78           | 0.50  | 1.75        | 0.63                            | 0.50 | 3/8 x 16                              |  |  |
| <i>31.</i> 8             | 19.8           | 12.7  | 44.5        | 16.0                            | 12.7 |                                       |  |  |

Screw is not included with swing washer.