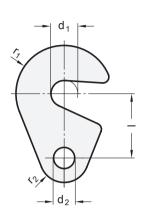

## Inch table

Dimensions in: inches - millimeters

| <b>V</b>                 |                |       |             |                                 |      |                                       |  |  |
|--------------------------|----------------|-------|-------------|---------------------------------|------|---------------------------------------|--|--|
| r <sub>1</sub><br>Radius | d <sub>1</sub> | $d_2$ | Length I    | <b>r</b> <sub>2</sub><br>Radius | s    | <b>d</b> <sub>3</sub><br>Screw thread |  |  |
| 0.75                     | 0.41           | 0.31  | 1.00        | 0.38                            | 0.25 | 1/4 x 20                              |  |  |
| <b>19.1</b>              | 10.4           | 7.9   | 25.4        | 9.7                             | 6.4  |                                       |  |  |
| 1.00                     | 0.53           | 0.38  | 1.25        | 0.50                            | 0.38 | 5/16 x 18                             |  |  |
| 25.4                     | 13.5           | 9.7   | 31.8        | 12.7                            | 9.7  |                                       |  |  |
| 1.13                     | 0.66           | 0.50  | 1.50        | 0.56                            | 0.38 | 3/8 x 16                              |  |  |
| 28.7                     | 16.8           | 12.7  | <i>38.1</i> | 14.2                            | 9.7  |                                       |  |  |
| 1.25                     | 0.78           | 0.50  | 1.75        | 0.63                            | 0.50 | 3/8 x 16                              |  |  |
| <i>31.</i> 8             | 19.8           | 12.7  | 44.5        | 16.0                            | 12.7 |                                       |  |  |

## see also...

• Swing C-Washers DIN 6371 (Metric Size) → page 1170

| How to order  |   | Radius r <sub>1</sub> |
|---------------|---|-----------------------|
| SCW-0.75-0.41 | 2 | Diameter d₁           |