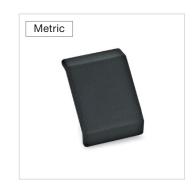

## **Specification**

- Plastic Technopolymer (Polyamide PA) Black, RAL 9005, textured finish

4

- Plastic Characteristics → page QVX
- RoHS compliant

## Information

GN 963 cover caps are suitable for use with GN 960 and GN 961 angle brackets for profile systems. After the angle brackets are assembled, the cover caps are snapped into place via four lugs. They give the angle brackets an attractive appearance and protect against dirt.