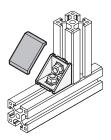

## Information

GN 963 cover caps are suitable for use with GN 960 and GN 961 angle brackets for profile systems. After the angle brackets are assembled, the cover caps are snapped into place via four lugs. They give the angle brackets an attractive appearance and protect against dirt.

Even after repeated use, the cover caps will remain firmly in place attached to the angle brackets, thanks to the elastic snap-type lugs.

- Angle Brackets for 30/40 mm Profile Systems GN 961 → page QVX
- Angle Brackets for 30/40/45 mm Profile Systems GN 960 → page QVX