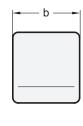

## Metric table

| <b>V</b>          |                  | 2              | 3              |                | Dimensions in: millimeters - inches |  |
|-------------------|------------------|----------------|----------------|----------------|-------------------------------------|--|
| b                 |                  | I <sub>1</sub> | l <sub>2</sub> | l <sub>3</sub> | 14                                  |  |
| Nominal dimension | Actual dimension |                |                |                |                                     |  |
| 30                | 28               | 30             | 30             | 3              | 6.8                                 |  |
| 1.18              | 1.10             | 1.18           | 1.18           | 0.12           | <i>0.27</i>                         |  |
| 40                | 38               | 40             | 40             | 4              | 7.2                                 |  |
| 1.57              | 1.50             | 1.57           | 1.57           | 0.16           | 0.28                                |  |
| 45                | 43               | 45             | 45             | 4              | 11.5                                |  |
| 1.77              | 1.69             | 1.77           | 1.77           | 0.16           | 0.45                                |  |

| How to order       |   | Width b               |
|--------------------|---|-----------------------|
|                    | 2 | Length I₁             |
| 0 0 0 0 0 0        | 3 | Length I <sub>2</sub> |
| GN 963-40-40-40-SW | 4 | Finish                |