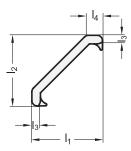

## Metric table

| <b>V</b>          |                  | 2              | 3              |                | Dimensions in: millimeters - inches |  |
|-------------------|------------------|----------------|----------------|----------------|-------------------------------------|--|
| b                 |                  | I <sub>1</sub> | l <sub>2</sub> | l <sub>3</sub> | 14                                  |  |
| Nominal dimension | Actual dimension |                |                |                |                                     |  |
| 30                | 28               | 30             | 30             | 3              | 6.8                                 |  |
| 1.18              | 1.10             | 1.18           | 1.18           | 0.12           | <i>0.27</i>                         |  |
| 40                | 38               | 40             | 40             | 4              | 7.2                                 |  |
| 1.57              | 1.50             | 1.57           | 1.57           | 0.16           | 0.28                                |  |
| 45                | 43               | 45             | 45             | 4              | 11.5                                |  |
| 1.77              | 1.69             | 1.77           | 1.77           | 0.16           | 0.45                                |  |

| How to order       |   | Width b               |
|--------------------|---|-----------------------|
|                    | 2 | Length I₁             |
| 0 0 0 0 0 0        | 3 | Length I <sub>2</sub> |
| GN 963-40-40-40-SW | 4 | Finish                |