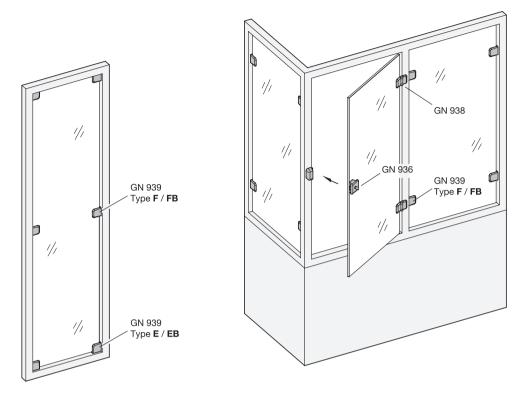

e used with profile systems with 6, 8 or 10 mm slots, T-nuts GN 938.1 are available as mounting accessories. These make it easy to align the hinges and protect them from twisting.

The covers are supplied loose. They are slid on sideways after assembly and lock into place automatically.

#### see also...

- Product Family Standard Parts for Profile Systems → page QVX
- List of Hinge Types → page QVX
- T-Nuts GN 938.1 → page QVX
- Panel Support Clamps GN 939 (Zinc Die-Cast, for Panels) → page QVX
- Hinges EN 237.1 (Plastic, for Panels) → page QVX
- Panel Support Clamp EN 649 (Plastic, for Panels) → page QVX

How to order Material Width I<sub>1</sub> 3 Length I<sub>2</sub> s (Nominal size) GN 938-ZD-122-90-8-SR

6





# **Assembly Instructions**



3.1

3.5

3.6

# **Application Example**