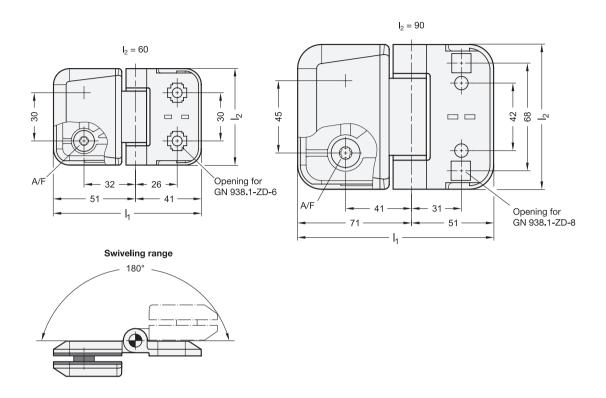

#### Metric table

| 2                 | 3              | 4            | Dimensions in: millimeters - inches |                    |                |           |                    |                    |                   |     |  |
|-------------------|----------------|--------------|-------------------------------------|--------------------|----------------|-----------|--------------------|--------------------|-------------------|-----|--|
| I <sub>1</sub>    | l <sub>2</sub> | s            | s                                   |                    | d <sub>2</sub> | $d_3$     | h <sub>1</sub>     | h <sub>2</sub>     | h <sub>3</sub>    | A/F |  |
|                   |                | Nominal size | Clamping range                      |                    | Clamping screw | For screw |                    |                    |                   |     |  |
| 92<br><i>3.62</i> | 60<br>2.36     | 4<br>0.16    | 4 8<br>0.16 0.31                    | 13<br><i>0.512</i> | M 6            | M 6       | 9.5<br><i>0.37</i> | 9.5<br><i>0.37</i> | 17<br><i>0.67</i> | T30 |  |
| 122<br>4.80       | 90<br>3.54     | 8<br>0.31    | 8 12<br>0.31 0.47                   | 16<br>0.630        | M 8            | M 8       | 13.5<br>0.53       | 13.5<br>0.53       | 25<br>0.98        | T45 |  |