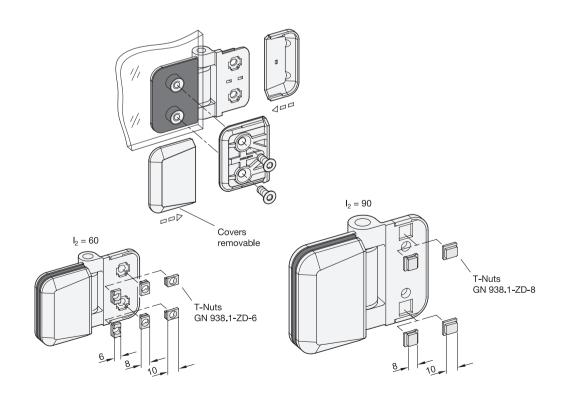

## Information

Hinges GN 938 are used to fasten door panes, e.g. made of glass or plastic, so that they can rotate. They are designed to match the panel support clamp GN 939.

The panels (door panes) are clamped between the rubber inserts and additionally secured with spacer sleeves, forming a positive connection.

If the hinges are used with profile systems with 6, 8 or 10 mm slots, T-nuts GN 938.1 are available as mounting accessories. These make it easy to align the hinges and protect them from twisting.

The covers are supplied loose. They are slid on sideways after assembly and lock into place automatically.