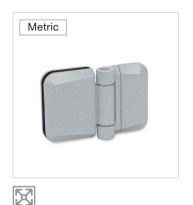

# **Specification**

SW

- Body Zinc die-cast ZD
- Powder coated
- Black, RAL 9005, textured finish - Silver, RAL 9006, textured finish
  - SR
- Pin Stainless steel AISI 303
- · Shim washers Stainless steel AISI 316L
- Clamping screws Stainless steel AISI 304

## Information

Hinges GN 938 are used to fasten door panes, e.g. made of glass or plastic, so that they can rotate. They are designed to match the panel support clamp GN 939.

The panels (door panes) are clamped between the rubber inserts and additionally secured with spacer sleeves, forming a positive connection.