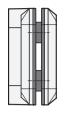

3.1

3.6

က









#### Metric table

| 2                 | 3              | 4            | Dimensions in: millimeters - inches |                    |                |           |                    |                    |                   |     |  |
|-------------------|----------------|--------------|-------------------------------------|--------------------|----------------|-----------|--------------------|--------------------|-------------------|-----|--|
| I <sub>1</sub>    | l <sub>2</sub> | s            | s                                   |                    | d <sub>2</sub> | $d_3$     | h <sub>1</sub>     | h <sub>2</sub>     | h <sub>3</sub>    | A/F |  |
|                   |                | Nominal size | Clamping range                      |                    | Clamping screw | For sc