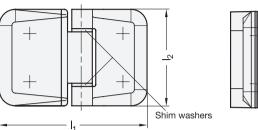

#### Metric table

| 2                 | 3              | 4            | Dimensions in: millimeters - inches |                    |                |           |                    |                    |                   |     |  |
|-------------------|----------------|--------------|-------------------------------------|--------------------|----------------|-----------|--------------------|--------------------|-------------------|-----|--|
| I <sub>1</sub>    | l <sub>2</sub> | s            | s                                   |                    | d <sub>2</sub> | $d_3$     | h <sub>1</sub>     | h <sub>2</sub>     | h <sub>3</sub>    | A/F |  |
|                   |                | Nominal size | Clamping range                      |                    | Clamping screw | For screw |                    |                    |                   |     |  |
| 92<br><i>3.62</i> | 60<br>2.36     | 4<br>0.16    | 4 8<br>0.16 0.31                    | 13<br><i>0.512</i> | M 6            | M 6       | 9.5<br><i>0.37</i> | 9.5<br><i>0.37</i> | 17<br><i>0.67</i> | T30 |  |
| 122<br>4.80       | 90<br>3.54     | 8<br>0.31    | 8 12<br>0.31 0.47                   | 16<br>0.630        | M 8            | M 8       | 13.5<br>0.53       | 13.5<br>0.53       | 25<br>0.98        | T45 |  |

How to order Material Width I<sub>1</sub> 3 Length I<sub>2</sub> s (Nominal size) GN 938-ZD-122-90-8-SR

6