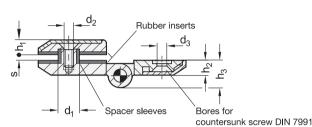

#### Metric table

| 2                 | 3              | 4            | Dimensions in: millimeters - inches |                    |                |           |                    |                    |                   |     |  |
|-------------------|----------------|--------------|-------------------------------------|--------------------|----------------|-----------|--------------------|--------------------|-------------------|-----|--|
| I <sub>1</sub>    | l <sub>2</sub> | s            | s                                   |                    | d <sub>2</sub> | $d_3$     | h <sub>1</sub>     | h <sub>2</sub>     | h <sub>3</sub>    | A/F |  |
|                   |                | Nominal size | Clamping range                      |                    | Clamping screw | For screw |                    |                    |                   |     |  |
| 92<br><i>3.62</i> | 60<br>2.36     | 4<br>0.16    | 4 8<br>0.16 0.31                    | 13<br><i>0.512</i> | M 6            | M 6       | 9.5<br><i>0.37</i> | 9.5<br><i>0.37</i> | 17<br><i>0.67</i> | T30 |  |
| 122<br>4.80       | 90<br>3.54     | 8<br>0.31    | 8 12<br>0.31 0.47                   | 16<br>0.630        | M 8            | M 8       | 13.5<br>0.53       | 13.5<br>0.53       | 25<br>0.98        | T45 |  |

# **Specification**

SW

- Body Zinc die-cast ZD
- Powder coated
- Black, RAL 9005, textured finish - Silver, RAL 9006, textured finish
  - SR
- Pin Stainless steel AISI 303
- · Shim washers Stainless steel AISI 316L
- Clamping screws Stainless steel AISI 304

· Rubber inserts

- · Spacer sleeves Plastic Technopolymer (Polyamide PA)
- Elastomer (TPE)
- Load Rating Information → page QVX
- Plastic Characteristics → page QVX
- Stainless Steel Characteristics → page QVX
- RoHS

## Information

Hinges GN 938 are used to fasten door panes, e.g. made of glass or plastic, so that they can rotate. They are designed to match the panel support clamp GN 939.

The panels (door panes) are clamped between the rubber inserts and additionally secured with spacer sleeves, forming a positive connection.