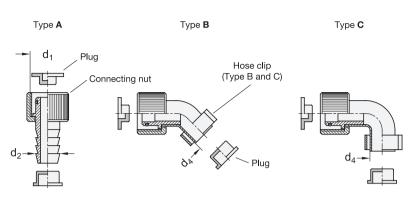

3.1

က

2 Type

A Straight connection

45° connection

C 90° connection

## **Specification**

- Connecting nut with hose connector Brass
- 45° / 90° connector elbow Copper
- O-ring

Rubber NBR (Perbunan®)

- Drain hose PVC, transparent Т
- Hose clip
- Steel, zinc plated
- Plugs
- Plastic, PE-LD
- Elastomer Characteristics → page 2135
- Plastic Characteristics → page 2135
- RoHS compliant

## Information

GN 880.1 connector pieces are used in connection with GN 880 fluid drain valves.

Screwing on the connector piece actuates the valve plate of the fluid drain valve, allowing the fluid to flow through the hose into a pan.

The plug prevents the leakage of residual fluid after emptying.

The plugs and the hose clip (only type B and C) are included as part of the order.

• Fluid Drain Valves GN 880 → page 1688

| How to order (Without drain hose) | 1 | Size          |
|-----------------------------------|---|---------------|
| GN 880.1-26-C                     | 2 | Туре          |
| How to order (With drain hose)    | 1 | Size          |
| <u>`</u> ′                        | 2 |               |
| (1 2 3 4<br>CN 990 1 99 A 500 T   | 3 | Hose length I |
| GN 880.1-22-A-500-T               | 1 | Hose version  |