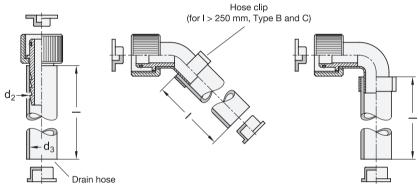

## Metric table

| <b>U</b> |                                                          | 3             |              |               |                                  | Dimensions in:                       | millimeters - inches |
|----------|----------------------------------------------------------|---------------|--------------|---------------|----------------------------------|--------------------------------------|----------------------|
| Size     | <b>d</b> <sub>1</sub><br>Connection thread<br>for GN 880 | Hose length I |              |               | d <sub>2</sub><br>Hose connector | d <sub>3</sub><br>Nominal hose width | d <sub>4</sub> ≈     |
| 22       | M 22 x 1.5                                               | 250<br>9.84   | 500<br>19.69 | 1000<br>39.37 | 15<br>0.59                       | 14<br>0.55                           | 15.5<br>0.61         |
| 26       | M 26 x 1.5                                               | 250<br>9.84   | 500<br>19.69 | 1000<br>39.37 | 20<br>0.79                       | 19<br><i>0.75</i>                    | 20<br>0.79           |

## **Specification**

- Connecting nut with hose connector Brass
- 45° / 90° connector elbow Copper
- O-ring

Rubber NBR (Perbunan®)

- Drain hose PVC, transparent Т
- Hose clip
- Steel, zinc plated
- Plugs
- Plastic, PE-LD
- Elastomer Characteristics → page 2135
- Plastic Characteristics → page 2135
- RoHS compliant

The plug prevents the leakage of residual fluid after emptying.

The plugs and the hose clip (only type B and C) are included as part of the order.

• Fluid Drain Valves GN 880 → page 1688

| How to order (Without drain hose) | 1 | Size          |
|-----------------------------------|---|---------------|
| GN 880.1-26-C                     | 2 | Туре          |
| How to order (With drain hose)    | 1 | Size          |
| <u>`</u> ′                        | 2 |               |
| (1 2 3 4<br>CN 990 1 99 A 500 T   | 3 | Hose length I |
| GN 880.1-22-A-500-T               | 1 | Hose version  |