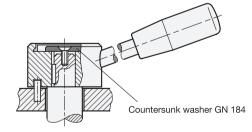

GN 750 control lever with hub keyway / parallel key, mounted axially by GN 184 countersunk washer (→ page 1150), with an annular groove for attaching pins to limit the angle of rotation. 2.1