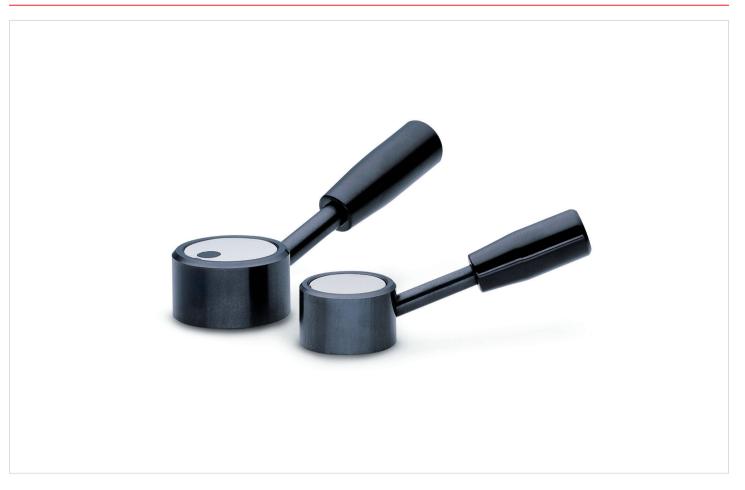

Short press-fit ball plunger GN 614 Version MS or KU



## Assembly examples

GN 750 control lever with GN 614 short press-fit ball plunger (→ page 1026), mounted with a cross pin. The arrangement of the ball plunger facilitates simple installation; if desired the detent cone can be drilled out in the hub before the ball plunger is installed. The recessed shaft and the bore for the spring plunger are hidden by the cover.

GN 750 control lever with hub keyway / parallel key, mounted axially by GN 184 countersunk washer (→ page 1150), with an annular groove for attaching pins to limit the angle of rotation. 2.1