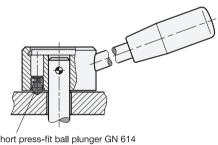

## Assembly examples

GN 750 control lever with GN 614 short press-fit ball plunger (→ page 1026), mounted with a cross pin. The arrangement of the ball plunger facilitates simple installation; if desired the detent cone can be drilled out in the hub before the ball plunger is installed. The recessed shaft and the bore for the spring plunger are hidden by the cover.