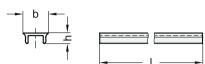

### Metric table

| <b>V</b> | 3                  | 4                | Dimensions in: millimeters - inches |      |
|----------|--------------------|------------------|-------------------------------------|------|
| n        | Length I in meters | Bundle<br>Pieces | b ≈                                 | h ≈  |
| 8        | 2                  | 4                | 9.7                                 | 4    |
| 0.31     |                    |                  | 0.38                                | 0.16 |

Cover profiles are supplied in bundles. The table shows the quantity included in each bundle.