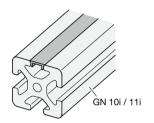

### Application example

## Information

Cover profiles GN 71i are produced by extrusion molding and are inserted into the slot of aluminum

They protect the slot from dust and dirt, cover the cables and hoses in the slot and make for a visually appealing appearance.