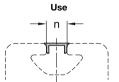

### Application example

## Information

Cover profiles GN 71i are produced by extrusion molding and are inserted into the slot of aluminum

They protect the slot from dust and dirt, cover the cables and hoses in the slot and make for a visually appealing appearance.