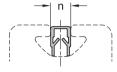

# Information

2

Cover and edging profiles GN 70i are inserted into the slot of aluminum profiles.

When used as a cover profile, they are installed with the closed side facing out. This way, they protect the slot from dust and dirt, cover the cables and hoses in the slot and make for a visually appealing appearance.

## see also...

- Aluminum Profiles GN 10i (Profile Type Light) → page QVX
- Aluminum Profiles GN 10i (Profile Type Heavy) → page QVX
- Aluminum Profiles GN 11i (with Partially Closed Slots) → page QVX

| How to order                   |     | Slot width n |
|--------------------------------|-----|--------------|
|                                |     | Color        |
| <b>1 2 3 4 GN 70i-8-KS-2-4</b> | 3 L | Length I     |
|                                | 4 E | Bundle       |