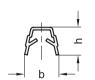

### Metric table

| Ţ         | 3                  | 4                       |                   |                     | Dimensions in                | n: millimeters - inches |
|-----------|--------------------|-------------------------|-------------------|---------------------|------------------------------|-------------------------|
| n         | Length I in meters | <b>Bundle</b><br>Pieces | b ≈               | h ≈                 | S<br>Clamping range<br>in mm | t                       |
| 6<br>0.24 | 2                  | 4                       | 10<br>0.39        | 9<br><i>0.35</i>    | 2 - 3.5                      | 8<br>0.31               |
| 8<br>0.31 | 2                  | 4                       | 13<br><i>0.51</i> | 10.5<br><i>0.41</i> | 4 - 6                        | 10.5<br><i>0.41</i>     |