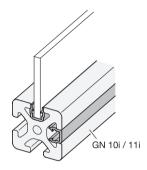

### Application example

# Information

2

Cover and edging profiles GN 70i are inserted into the slot of aluminum profiles.

When used as a cover profile, they are installed with the closed side facing out. This way, they protect the slot from dust and dirt, cover the cables and hoses in the slot and make for a visually appealing appearance.

When used as an edging profile, they are installed with the open side facing out. This allows for panel elements such as panes of glass or PMMA to be fixed directly into the groove.

Cover and edging profiles are supplied in bundles. The table shows the quantity included in each bundle.