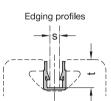

When used as an edging profile, they are installed with the open side facing out. This allows for panel elements such as panes of glass or PMMA to be fixed directly into the groove.

Cover and edging profiles are supplied in bundles. The table shows the quantity included in each bundle.