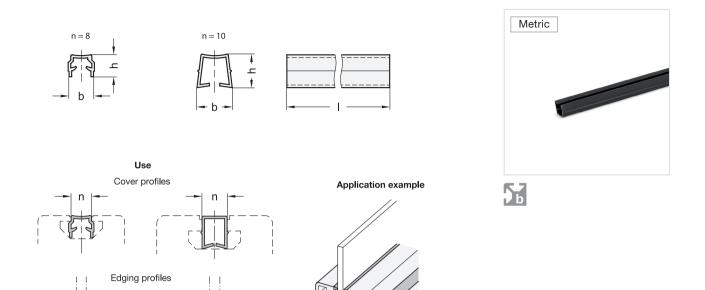

### **Metric table**

| Ų          | 3                            | 4 |                   |                    | Dimensio                            | ns in: millimeters - inches |
|------------|------------------------------|---|-------------------|--------------------|-------------------------------------|-----------------------------|
| n          | Length <b>I</b><br>in meters |   | b ≈               | h ≈                | <b>s</b><br>Clamping range<br>in mm | t                           |
| 8<br>0.31  | 2                            | 4 | 10<br><i>0.39</i> | 8.5<br><i>0.33</i> | 4 - 6                               | 8<br>0.31                   |
| 10<br>0.39 | 2                            | 4 | 14<br><i>0.55</i> | 13<br>0.51         | 4 - 6                               | 11.5*<br>0.45               |

## Information

2

Cover and edging profiles GN 70b are inserted into the slot of aluminum profiles.

When used as a cover profile, they are installed with the closed side facing out. This way, they protect the slot from dust and dirt, cover the cables and hoses in the slot and make for a visually appealing appearance.

ĠN 10b

When used as an edging profile, they are installed with the open side facing out. This allows for panel elements such as panes of glass or PMMA to be fixed directly into the groove.

Cover and edging profiles are supplied in bundles. The table shows the quantity included in each bundle.