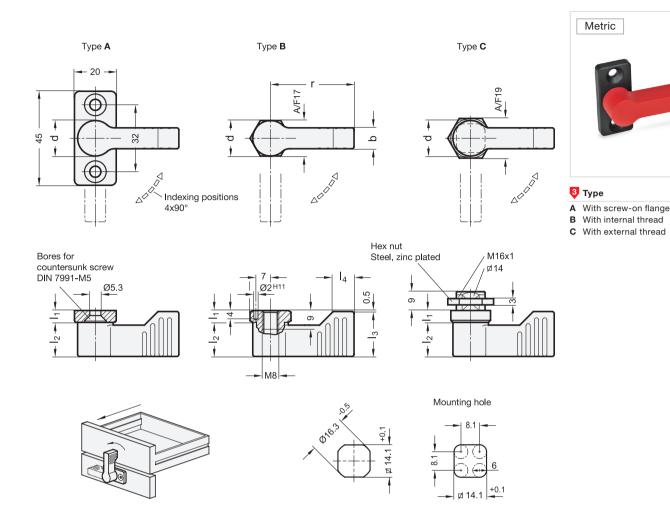

## **Specification**

4

· Latch arm Zinc die-cast

Powder coated

SW RS

- Black, RAL 9005, textured finish Red, RAL 3000, textured finish Indexing mechanism
- Type A Zinc die-cast / plastic - Type B, C
- Steel / plastic Steel parts zinc plated, blue passivated finish
- Screw-on flange Zinc die-cast Powder coated Black, matte finish
- RoHS compliant

## Information

GN 702 stop latches offer a fast and easy way to close and hold doors, flaps, slide-in modules, etc. They latch in four positions (90°).

Type C stop latches have the same connecting dimensions as GN 115.1 and GN 115.6 mini latches. The mounting bores are to be selected accordingly.

The installation bore holes can also be created by drilling or milling.

| How to order               | 1 | Handle diameter d |  |
|----------------------------|---|-------------------|--|
| <b>Q Q Q Q Q Q Q Q Q Q</b> |   | Radius r          |  |
|                            |   | Туре              |  |
|                            |   | Color             |  |