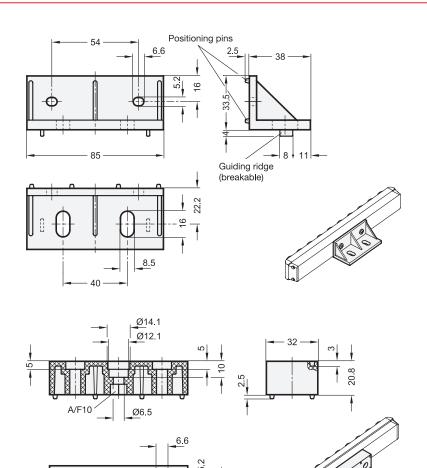

## **Mounting Brackets and Supports**

Plastic, for Roller Track Assemblies

## Information

Recesses for positioning pins

EN 646.7 mounting brackets and supports (type W) can be used to mount roller track assemblies at a right angle to the support surface, e.g. for the sideways transport of the conveyed material through roller track assemblies. The positioning pins engage with the appopriate grooves of the EN 646.3 carrier rail profiles, so that the angle is positioned in the correct location bracket and locked in place.

Rod Ø12 / Ø14 mm

The mounting brackets and supports (type B) expand the mounting options for roller track assemblies. The dimensions match the angles. The positioning pins engage with the appropriate grooves of the EN 646.3 carrier rail profiles or with the appropriate recesses of the angle. Also, a rod with  $\varnothing$  12 mm can be attached to the mounting block.