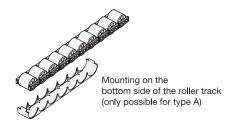

## Information

With EN 646.5 brakes, the speed of the material conveyed is reduced, the transport is disrupted or stopped completely. They are mounted by snapping them on.

In type A without stop, the brakes can also be mounted on the bottom side of the conveyor roller track. However, this is only useful with EN 646.1 conveyor roller tracks made of polyurethane (TPU).