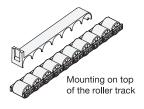

## Information

With EN 646.5 brakes, the speed of the material conveyed is reduced, the transport is disrupted or stopped completely. They are mounted by snapping them on.

In type A without stop, the brakes can also be mounted on the bottom side of the conveyor roller track. However, this is only useful with EN 646.1 conveyor roller tracks made of polyurethane (TPU).