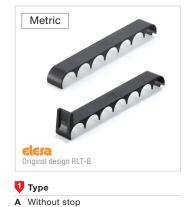

Type A: without stop

Type B: with stop

**B** With stop

• Plastic Polyamide (PA)

**Specification** 

- Black
- Temperature resistant up 194 °F (90 °C)
- Plastic Characteristics → page QVX
- · RoHS compliant