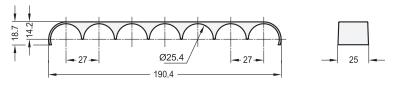

## Information

With EN 646.5 brakes, the speed of the material conveyed is reduced, the transport is disrupted or stopped completely. They are mounted by snapping them on.

In type A without stop, the brakes can also be mounted on the bottom side of the conveyor roller track. However, this is only useful with EN 646.1 conveyor roller tracks made of polyurethane (TPU).