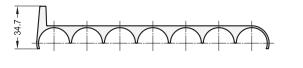

## Information

With EN 646.5 brakes, the speed of the material conveyed is reduced, the transport is disrupted or stopped completely. They are mounted by snapping them on.

In type A without stop, the brakes can also be mounted on the bottom side of the conveyor roller track. However, this is only useful with EN 646.1 conveyor roller tracks made of polyurethane (TPU).