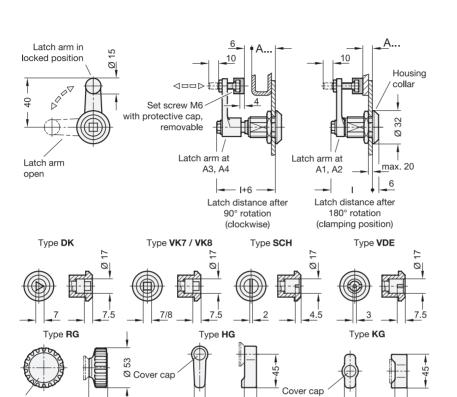

3.1

**DK** With triangular spindle VK7 With square spindle VK8 With square spindle SCH With slot VDE With double bit

RG With hollow knurled knob GN 7336

Dimensions in: millimeters - inches

KG With wing knob With lever

## **Specification**

- Cam latch housing / latching mechanism Zinc die-cast
- Housing collar Powder coated Black, RAL 9005, textured finish
- · Latch arm Zinc die-cast
- Operating elements (Type RG, KG, and HG)
- Plastic Technopolymer (Polyamide PA) Black, matte finish
- Cover cap Plastic Light gray, matte finish
- · Protective cap (Chloroprene rubber CR)
- 40-50 shore A
- Black
- Protection class IP 65
- IP Protection Classes → page 2130
- · RoHS compliant

## Information

GN 516.1 compression cam latches close via a turning operation limited to 90° (quarter of a turn), which moves the latch arm into a 6 mm linear stroke.

This mechanism is designed for common applications such as making a tight and vibration-proof interlock in the end position (clamping position) in connection with the protective cap.

A 10 mm adjustment within the latch arm distances A1 - A4 can be achieved by the set screw M6. The 4 different off-set latch arm options allow for "Latch arm distance A" to be set continuously between 1 mm and 41 mm.