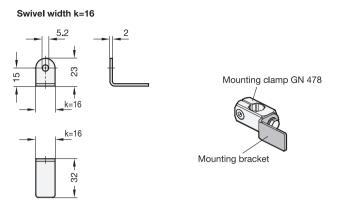

# **Mounting Brackets**

Stainless Steel, L-Shaped, for Attachment Mounting Clamps GN 478 / GN 484

3.1

## Metric table

Dimensions in: millimeters - inches k 16 0.63 30 1.18

#### Information

GN 479.1 mounting brackets are designed as universal mounting elements, e.g. for integrating specific hole patterns.

The mounting hole matches the central thread of GN 478 attachment mounting clamps and GN 484 attachment swivel mounting clamps. For k = 30 mm, the cross-shaped slotted holes provide extra adjustability and allow the use of two mounting screws.