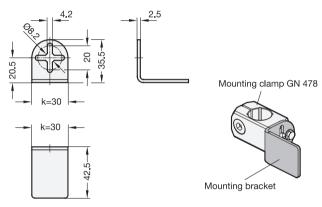

# **Mounting Brackets**

Stainless Steel, L-Shaped, for Attachment Mounting Clamps GN 478 / GN 484

3.1

## Metric table

Dimensions in: millimeters - inches k 16 0.63 30 1.18

#### Information

GN 479.1 mounting brackets are designed as universal mounting elements, e.g. for integrating specific hole patterns.

The mounting hole matches the central thread of GN 478 attachment mounting clamps and GN 484 attachment swivel mounting clamps. For k = 30 mm, the cross-shaped slotted holes provide extra adjustability and allow the use of two mounting screws.