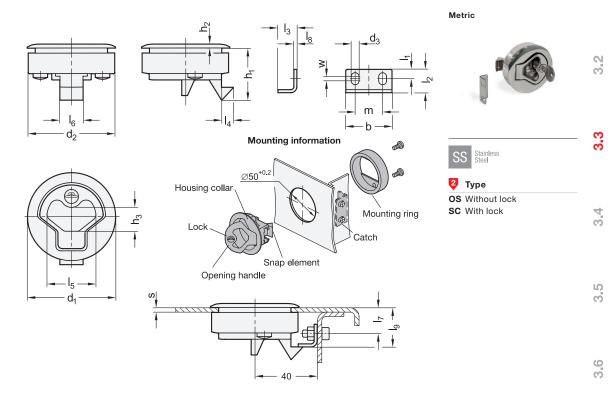

## Metric table

Dimensions in: millimeters / inches

| d <sub>1</sub> | Wall thickness |    | b                 | $d_2$          | $d_3$           | h <sub>1</sub>    | h <sub>2</sub>   | h <sub>3</sub>   | I <sub>1</sub>  | $I_2$          | $I_3$          | I <sub>4</sub> ≈ | I <sub>5</sub>   | I <sub>6</sub> | I <sub>7</sub> | l <sub>8</sub> | l <sub>9</sub>   | m                | w                |
|----------------|----------------|----|-------------------|----------------|-----------------|-------------------|------------------|------------------|-----------------|----------------|----------------|------------------|------------------|----------------|----------------|----------------|------------------|------------------|------------------|
|                | Nominal size   | s  |                   |                |                 |                   |                  |                  |                 |                |                |                  |                  |                |                |                |                  |                  | Adjustable range |
| <b>61</b> 2.40 | A 1            | 15 | <b>32</b><br>1.26 | <b>60</b> 2.36 | <b>5.5</b> 0.22 | <b>36</b><br>1.42 | <b>3</b><br>0.12 | <b>16.5</b> 0.65 | <b>6.5</b> 0.26 | <b>16</b> 0.63 | <b>13</b> 0.51 | <b>8</b><br>0.31 | <b>33.5</b> 1.32 | <b>16</b> 0.63 | <b>18</b> 0.71 | 1.2<br>0.05    | <b>27.5</b> 1.08 | <b>19.5</b> 0.77 | <b>3</b><br>0.12 |

# Key

Brass, nickel plated

**RoHS** 

Snap latches GN 449.5 combine the function of a gripping tray with that of a snap latch to provide an easy way to keep doors, covers and hoods closed. Once the mounting hole has been drilled, the housing is inserted into the hole in the door body when actuated and the mounting ring is pushed on from behind. The housing and mounting ring are connected with two supplied pan head screws.

The catch is mounted on the door profile or frame at a right angle to the snap element in accordance with the dimensions.

| see also                        | Page |
|---------------------------------|------|
| EN 449.1 Snap Door Latches      | QVX  |
| EN 449.4 Snap Latches (Plastic) | QVX  |
| Technical Information           |      |
| Stainless Steel Characteristics | OVX  |