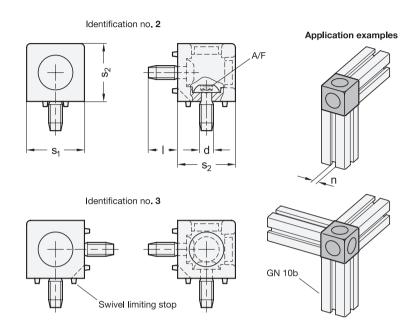

### Identification no.

- 2 Connecting 2 profiles
- Connecting 3 profiles
- Type
- C With fastening set

#### Metric table

| Ū              | 2              | 3          | Dimensions in: millimeters - inches |            |              |                         |
|----------------|----------------|------------|-------------------------------------|------------|--------------|-------------------------|
| s <sub>1</sub> | S <sub>2</sub> | n          | <b>d</b><br>Self-forming thread     | Length I ≈ | A/F<br>in mm | Tightening torque in Nm |
| 30<br>1.18     | 30<br>1.18     | 8<br>0.31  | S 8                                 | 21<br>0.83 | 5            | 25                      |
| 45<br>1.77     | 45<br>1.77     | 10<br>0.39 | S 12                                | 24<br>0.94 | T50          | 35                      |

## Information

Cube connectors GN 33b fasten two or three aluminum profiles together on their end faces, at right angles and with anti-twist protection. Machining of the profile is not necessary.

The self-forming thread of the screws should be lubricated to facilitate assembly. The end faces of the aluminum profiles are covered by the cube connectors, which ensures a visually appealing appearance.

If panels are used in the slot, they must be given a suitable corner chamfer.

- Aluminum Profiles GN 10b (Profile Type Light) → page QVX
- Aluminum Profiles GN 10b (Profile Type Heavy) → page QVX

| How to order            | Width s <sub>1</sub>       |  |
|-------------------------|----------------------------|--|
|                         | 2 Height s <sub>2</sub>    |  |
|                         | 3 Slot width n             |  |
|                         | Identification no.         |  |
|                         | 5 Type                     |  |
|                         | 6 Finish housing           |  |
| 7 2 3 4 5 6 7 8         | 7 Material / Finish screws |  |
| GN 33b-454510-2-C-ABSZS | 8 Color of the cover cap   |  |