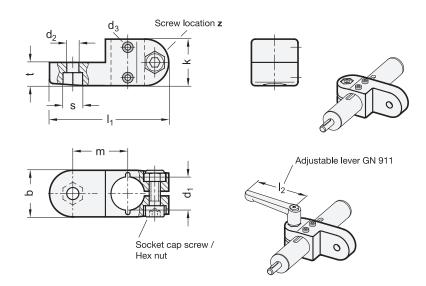

## Metric table

Dimensions in: millimeters - inches

| d <sub>1</sub> Bore Without sleeve bearing With |      | <b>b</b><br>Swivel<br>width | d <sub>2</sub> | d <sub>3</sub> Mounting screws on the drive key | <b>k</b><br>Clamping<br>length | I <sub>1</sub> | m    | s    | t    | Screw<br>location for<br>screw size | Accessory<br>Recommended lever<br>GN 911 for <b>z</b><br>I <sub>2</sub> |      |
|-------------------------------------------------|------|-----------------------------|----------------|-------------------------------------------------|--------------------------------|----------------|------|------|------|-------------------------------------|-------------------------------------------------------------------------|------|
| B 18                                            | G 18 | 25                          | 6.5            | M 3                                             | 25                             | 64             | 29.5 | 10   | 12.5 | M6-20                               | 45                                                                      | 63   |
|                                                 |      | 0.98                        | 0.26           |                                                 | 0.98                           | 2.52           | 1.16 | 0.39 | 0.49 |                                     | 1.77                                                                    | 2.48 |

### Information

GN 273.1 swivel linear actuator connectors are based on swivel clamp connectors. The additionally provided mounting holes are used to connect to the drive key of a linear actuator. Bores with the designation "G" are equipped with sleeve bearings.

With the screw location z, the play of the guide bore  $d_1$  can be adjusted or the linear actuator connectors can be clamped after adjustment.

For quick clamping without tools, the socket cap screw can be replaced by a GN 911 adjustable lever listed in the table as accessory.