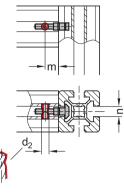

If panels are used, they must be suitably pocketed depending on the type, coding and installation orientation.

Quick release connectors of type S are used when the slot is to be closed by a cover profile.

### Assembly Instructions / Profile Machining