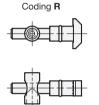

## **Quick Release Connectors**

Steel, for Aluminum Profiles (b-Modular System), Symmetrical Mounting Studs

Assembly / profile machining

S Symmetrical mounting stud

3 Coding

P Parallel T-nut

R Right-angle T-nut

#### Information

4

Quick release connectors GN 25b fasten aluminum profiles together at right angles. Only one profile has to be machined.

The connection can be freely positioned and slid along the slot. The internal hex used for clamping is situated for especially easy access.