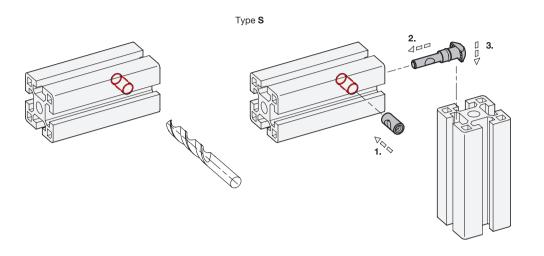

If panels are used, they must be suitably pocketed depending on the type, coding and installation orientation.

Quick release connectors of type S are used when the slot is to be closed by a cover profile.

### Assembly Instructions / Profile Machining