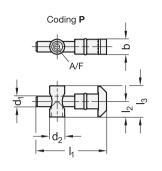

## **Quick Release Connectors**

Steel, for Aluminum Profiles (b-Modular System), Symmetrical Mounting Studs

Assembly / profile machining

S Symmetrical mounting stud

3 Coding

P Parallel T-nut

R Right-angle T-nut

# Metric table

| V    | 5                |      |                |                |                  |                |                | Dimen | sions in: millin | neters - inches         |
|------|------------------|------|----------------|----------------|------------------|----------------|----------------|-------|------------------|-------------------------|
| n    | Bundle<br>Pieces | b    | d <sub>1</sub> | d <sub>2</sub> | I <sub>1</sub> ≈ | I <sub>2</sub> | l <sub>3</sub> | m     | A/F<br>in mm     | Tightening torque in Nm |
| 10   | 4                | 10   | 6.8            | 10             | 46               | 10.3           | 20             | 22.5  | 3                | 6                       |
| 0.39 |                  | 0.39 | 0.27           | 0.39           | 1.81             | 0.41           | 0.79           | 0.89  |                  |                         |

#### Information

4

Quick release connectors GN 25b fasten aluminum profiles together at right angles. Only one profile has to be machined.

The connection can be freely positioned and slid along the slot. The internal hex used for clamping is situated for especially easy access.