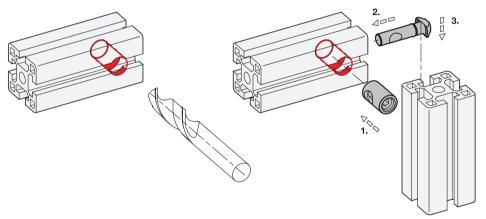

If panels are used, they must be suitably pocketed depending on the type, coding and installation orientation.

Quick release connectors of type S are used when the slot is to be closed by a cover profile.

### Assembly Instructions / Profile Machining