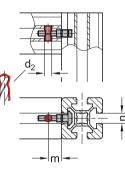

If panels are used, they must be suitably pocketed depending on the type, coding and installation orientation.

Quick release connectors of type S are used when the slot is to be closed by a cover profile.

### Assembly Instructions / Profile Machining