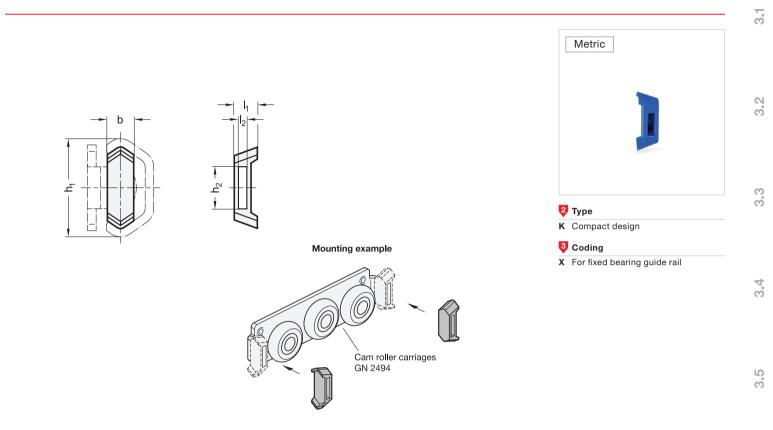

## Information

GN 2498 wipers protect against dirt deposits in GN 2492 cam roller linear guide rails and GN 2496 cam rollers.

The wipers are provided as a replacement part for cam roller carriage GN 2494 to allow easy exchange in case of wear. Alternatively, they can be used on custom-built cam roller carriages. Only the rectangular cutout designated for fastening them to the cam roller carriage has to be taken into account.

The material can also be used in special environments that can be found, for example, in the pharmaceutical and food processing industries.

The wipers can be manually pushed onto the provided retaining tabs on the cam roller carriages and prepositioned. When inserting the carriage into the guide rail, check the position and adjust if necessary. The wipers will automatically assume proper alignment during operation.

| How to order   |        | Height h <sub>1</sub> | 5 |  |
|----------------|--------|-----------------------|---|--|
| <b>1 2 3</b>   | 2 Type | Туре                  |   |  |
| GN 2498-30-K-X | 3      | Coding                |   |  |