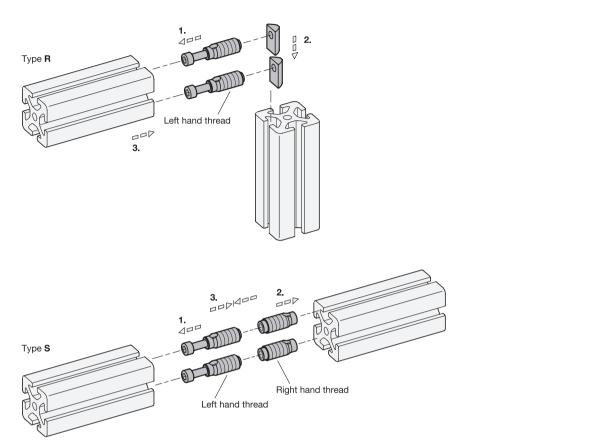

## Information

4

Automatic connectors GN 23i fasten aluminum profiles together on the end faces to extend them while securing them against twisting. Machining of the profile is not necessary.

For assembly, first insert the socket cap screw along the slot and then screw in the lightly lubricated threaded bushings. Minor burr formation is possible. Automatic connectors are used in pairs opposite each other. If panels are used in the slot, they must be suitably pocketed.