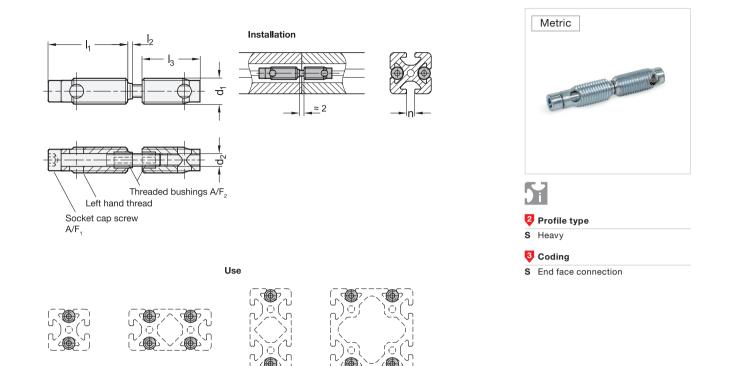

## Information

4

Automatic connectors GN 23i fasten aluminum profiles together on the end faces to extend them while securing them against twisting. Machining of the profile is not necessary.

For assembly, first insert the socket cap screw along the slot and then screw in the lightly lubricated threaded bushings. Minor burr formation is possible. Automatic connectors are used in pairs opposite each other. If panels are used in the slot, they must be suitably pocketed.

Automatic connectors are supplied in bundles. The table shows the quantity included in each bundle.

• Aluminum Profiles GN 10i (Profile Type Heavy) → page QVX

- Aluminum Profiles GN 10i (Profile Type Heavy) → page QVX
- Aluminum Profiles GN 11i (with Partially Closed Slots) → page QVX