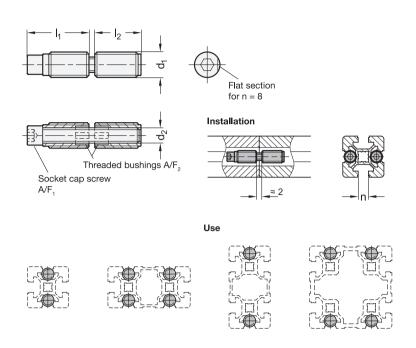

# Information

- Steel, zinc plated, blue passivated finish SZ
- RoHS

Automatic connectors GN 23b fasten aluminum profiles together on the end faces to extend them while securing them against twisting. Machining of the profile is not necessary.

For assembly, first insert the socket cap screw along the slot and then screw in the lightly lubricated threaded bushings. Minor burr formation is possible. Automatic connectors are used in pairs opposite each other. If panels are used in the slot, they must be suitably pocketed.

Automatic connectors are supplied in bundles. The table shows the quantity included in each bundle.

#### see also...

- Aluminum Profiles GN 10b (Profile Type Light)  $\rightarrow$  page QVX
- Aluminum Profiles GN 10b (Profile Type Heavy) → page QVX

| How to order      | Slot width n      |  |
|-------------------|-------------------|--|
|                   | Profile type      |  |
|                   | Coding            |  |
| 12 3 4 5          | Material / Finish |  |
| GN 23b-8 S-S-SZ-4 | Bundle            |  |