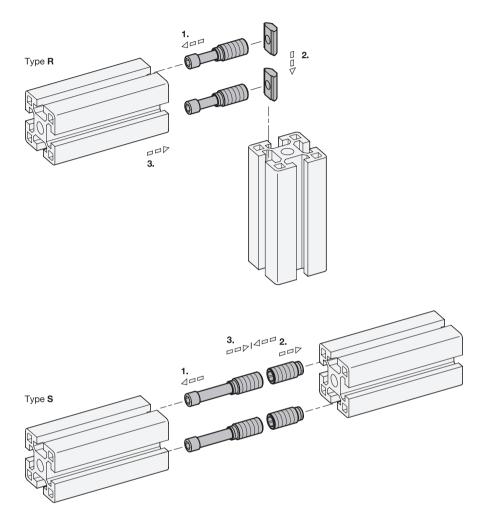

For assembly, first insert the socket cap screw along the slot and then screw in the lightly lubricated threaded bushings. Minor burr formation is possible. Automatic connectors are used in pairs opposite each other. If panels are used in the slot, they must be suitably pocketed.

## **Assembly Instructions**

3.1