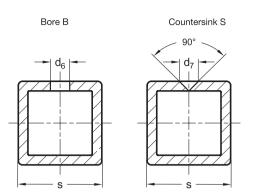

## **Construction information**

The square dimensions of these flanged connector clamps are designed for GN 990 construction tubes. These can be fitted by the user with locating holes (B or S) according to the dimensions specified in the table.

Construction tubes with locating holes can be ordered as standard part GN 990.1 cut to length and completely ready for installation.

## Dimensions in: millimeters

| <b>s</b><br>Square | <b>d<sub>6</sub></b> +0.3<br>Bore<br>(for type R) | <b>d<sub>7</sub></b> +0.3<br>Countersink<br>(for type D) | For flanged connector clamps |
|--------------------|---------------------------------------------------|----------------------------------------------------------|------------------------------|
| V 25               | B 5                                               | S 2.5                                                    | V 25                         |
| V 30               | B 5                                               | S 2.5                                                    | V 30                         |
| V 40               | B 8                                               | S 4.5                                                    | V 40                         |
| V 50               | B 8                                               | S 4.5                                                    | V 50                         |