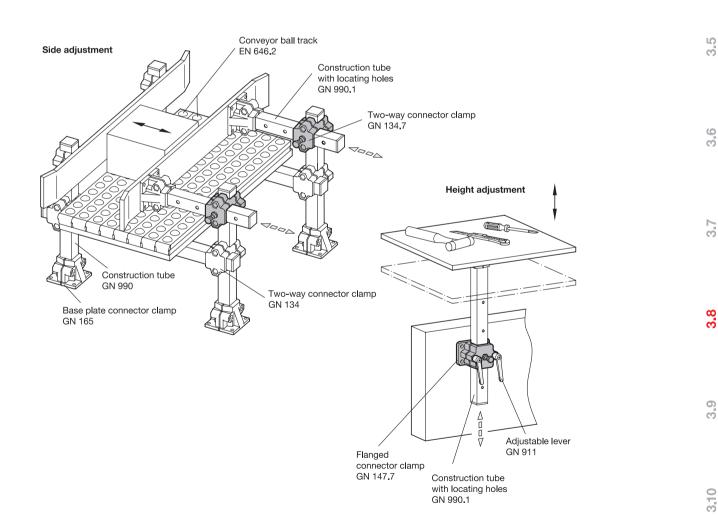

------------------|----------------------------------------------------------|------------------------------|
| V 25               | B 5                                               | S 2.5                                                    | V 25                         |
| V 30               | B 5                                               | S 2.5                                                    | V 30                         |
| V 40               | B 8                                               | S 4.5                                                    | V 40                         |
| V 50               | B 8                                               | S 4.5                                                    | V 50                         |

## **Application examples**



3.1 S

<u>ດ</u>.ດ

3.4