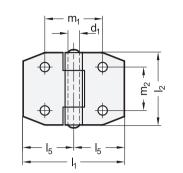

G

**Metric table** 

\_

| 2              | 9              | 2              | 3              |                |                |      |                |                |                | Dimensions     | s in: millimet | ers - inches |
|----------------|----------------|----------------|----------------|----------------|----------------|------|----------------|----------------|----------------|----------------|----------------|--------------|
| I <sub>1</sub> | I <sub>3</sub> | I <sub>4</sub> | I <sub>2</sub> | d <sub>1</sub> | d <sub>2</sub> | h    | I <sub>5</sub> | I <sub>6</sub> | m <sub>1</sub> | m <sub>2</sub> | <b>m</b> 3     | s            |
| 70             | 105            | 140            | 50             | 6              | 6.5            | 12   | 35             | 70             | 42             | 30             | 39             | 3            |
| 2.76           | 4.13           | 5.51           | 1.97           | 0.24           | 0.26           | 0.47 | 1.38           | 2.76           | 1.65           | 1.18           | 1.54           | 0.12         |

Type B is mounted with the existing through holes using screws or rivets.

see also...

- List of Hinge Types → page 1324
- Sheet Metal Hinges GN 136 (Steel or Stainless Steel) → page 1338 / 1339

| How to order          | 1 | Material                                                            |
|-----------------------|---|---------------------------------------------------------------------|
|                       | 2 | Width I <sub>1</sub> (Width I <sub>3</sub> , Width I <sub>4</sub> ) |
|                       | 3 | Length I <sub>2</sub>                                               |
|                       | 4 | Туре                                                                |
| GN 1364-NI-70-50-B-BL | 5 | Finish                                                              |