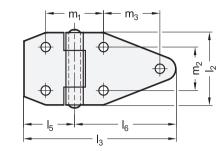

180<sup>°</sup>

d,

m<sub>3</sub>

 $I_6$ 

É

Æ

B With through holes

3.3

G

**Metric table** 

\_

| 2              | 9              | 2              | 3              |                |                |      |                |                |                | Dimensions     | s in: millimet | ers - inches |
|----------------|----------------|----------------|----------------|----------------|----------------|------|----------------|----------------|----------------|----------------|----------------|--------------|
| I <sub>1</sub> | I <sub>3</sub> | I <sub>4</sub> | I <sub>2</sub> | d <sub>1</sub> | d <sub>2</sub> | h    | I <sub>5</sub> | I <sub>6</sub> | m <sub>1</sub> | m <sub>2</sub> | <b>m</b> 3     | s            |
| 70             | 105            | 140            | 50             | 6              | 6.5            | 12   | 35             | 70             | 42             | 30             | 39             | 3            |
| 2.76           | 4.13           | 5.51           | 1.97           | 0.24           | 0.26           | 0.47 | 1.38           | 2.76           | 1.65           | 1.18           | 1.54           | 0.12         |