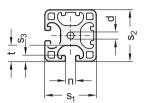

## Metric table

| Ų              | 2              | 3         | 6                         | 7                |             | С                     | Dimensions in: mil  | limeters - inches |
|----------------|----------------|-----------|---------------------------|------------------|-------------|-----------------------|---------------------|-------------------|
| S <sub>1</sub> | S <sub>2</sub> | n         | Length I +1.5mm in meters | Bundle<br>Pieces | d           | <b>s</b> <sub>3</sub> | t                   | Grid size         |
| 40<br>1.57     | 40<br>1.57     | 8<br>0.31 | 2                         | 4                | 6.8<br>0.27 | 4.5<br>0.18           | 12.3<br><i>0.48</i> | 40<br>1.57        |