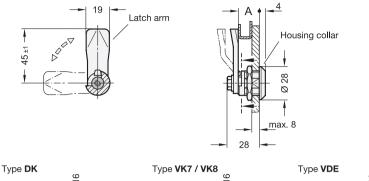

Dimensions in: millimeters - inches

## Information

3

A4

Cam latches GN 115 lock by a turning operation limited to  $90^{\circ}$  which moves the latch arm in the locked position behind the door frame. The bevels of the latch arm ease the closing of the door. Thanks to the stainless steel materials used, the latches are optimally suited for use in corrosive environments.

Latch arms are available with different bend angles to cover a latch arm distance A from 6 to 28 mm.

Product comes supplied with a loosely enclosed latch arm.

- see also ...
- Construction and Assembly Instructions → page QVX
- List of Cam Latch / Cam Lock Types → page QVX
- Cam Latches GN 115
- (Stainless Steel, Operation with Socket Keys, Protection Class IP 69k) → page QVX
- Cam Latches GN 115 (Zinc Die-Cast, Operation with Socket Key)  $\rightarrow$  page QVX
- Cam Locks GN 115 (Stainless Steel) → page QVX