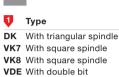

| How to order    | 1 | Туре                 |
|-----------------|---|----------------------|
|                 | 2 | Latch arm distance A |
| GN 115-DK-18-A4 | 3 | Material             |