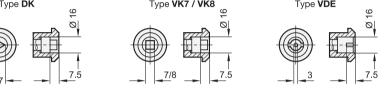

Dimensions in: millimeters - inches

| How to order    | 1 | Туре                 |
|-----------------|---|----------------------|
|                 | 2 | Latch arm distance A |
| GN 115-DK-18-A4 | 3 | Material             |