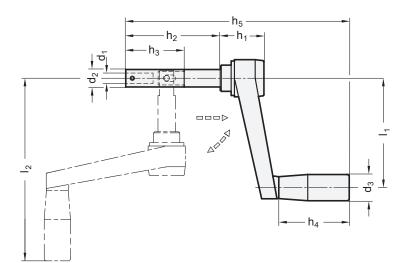

## Inch table

| <b>U</b>       | 2                             | 3              | 3 Dimensions in: inches / millimete |                |                |                |                   |                   |                                   |                  |
|----------------|-------------------------------|----------------|-------------------------------------|----------------|----------------|----------------|-------------------|-------------------|-----------------------------------|------------------|
| I <sub>1</sub> | <b>d</b> <sub>1</sub><br>Bore | h <sub>2</sub> | h <sub>4</sub>                      | h <sub>5</sub> | h <sub>1</sub> | h <sub>3</sub> | d <sub>2</sub>    | l <sub>2</sub>    | <b>d</b> <sub>3</sub><br>Ø Handle | Handle<br>thread |
| 3.94<br>100.1  | B 3/8                         | 3.40<br>86.4   | 2.56<br>65                          | 7.75<br>196.9  | 1.57<br>39.9   | 2.10<br>53.3   | <b>0.625</b> 15.9 | <b>6.28</b> 159.5 | <b>0.98</b> 24.9                  | M 8              |