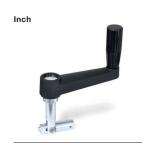

# Retractable Hand Cranks

Plastic, with Revolving Handle, with Blind Bore

### Crank body

Nylon plastic

- · Glass filled
- Operating temperature up to 230 °F (110 °C)
- · Black, matte finish

# Revolving handle

Plastic, Phenolic (PF) · Black, shiny finish

- · Threaded spindle
- Steel, zinc plated