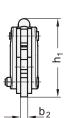

### Dimensions in: millimeters - inches ٦ Size **F<sub>H</sub>** Holdina b<sub>2</sub> b<sub>3</sub> h<sub>1</sub> h<sub>2</sub> h<sub>3</sub> $I_2$ I<sub>3</sub> r $\mathbf{b}_1$ h s capacity 220 2200 N 20 6 13 68 24 17.5 57.5 24 29 50 6 2.68 .24 495 lbf .79 .24 .51 .94 .69 2.26 .94 1.14 1.97 440 4400 N 10 20 113 42 28 85.5 42.5 73 10 30 32 .39 1.26 989 lbf 1.18 .79 4.45 1.65 1.10 3.37 1.67 2.87 .39 850 8500 N 50 12 24 148 57 35 115 40.5 52 99 12 1911 lbf 1.97 .47 .94 5.83 2.24 1.38 4.53 1.59 2.05 3.90 .47 32 66.5 40.5 147.5 68 127.5 1540 15400 N 60 16 183 55.5 16 3462 lbf 2.36 .63 1.26 7.20 2.62 2.68 5.02 .63 1.59 5.81 2.19