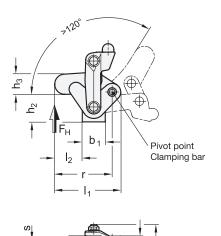

### Dimensions in: millimeters - inches ٦ Size **F<sub>H</sub>** Holdina b<sub>2</sub> b<sub>3</sub> h<sub>1</sub> h<sub>2</sub> h<sub>3</sub> $I_2$ I<sub>3</sub> r $\mathbf{b}_1$ h s capacity 220 2200 N 20 6 13 68 24 17.5 57.5 24 29 50 6 2.68 .24 495 lbf .79 .24 .51 .94 .69 2.26 .94 1.14 1.97 440 4400 N 10 20 113 42 28 85.5 42.5 73 10 30 32 .39 1.26 989 lbf 1.18 .79 4.45 1.65 1.10 3.37 1.67 2.87 .39 850 8500 N 50 12 24 148 57 35 115 40.5 52 99 12 1911 lbf 1.97 .47 .94 5.83 2.24 1.38 4.53 1.59 2.05 3.90 .47 32 66.5 40.5 147.5 68 127.5 1540 15400 N 60 16 183 55.5 16 3462 lbf 2.36 .63 1.26 7.20 2.62 2.68 5.02 .63 1.59 5.81 2.19