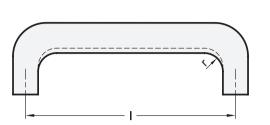

# **Angled Cabinet U-Handles**

Stainless Steel, with Tapped Holes

A Mounting from the back (tapped blind hole)

## Metric table

| V              | Dimensions in: millimeters - inch |             |                |                       |                |                          |     |                |                |             |           |
|----------------|-----------------------------------|-------------|----------------|-----------------------|----------------|--------------------------|-----|----------------|----------------|-------------|-----------|
| b <sub>1</sub> | Length <b>I</b> ±0.25             | а           | b <sub>2</sub> | <b>b</b> <sub>3</sub> | b <sub>4</sub> | <b>b</b> <sub>5</sub> +1 | d   | h <sub>1</sub> | h <sub>2</sub> | r           | t<br>min. |
| 20             | 112                               | 13          | 24             | 32                    | 50             | 13.5                     | M 6 | 32             | 48             | 13          | 10        |
| <i>0.7</i> 9   | 4.41                              | <i>0.51</i> | 0.94           | 1.26                  | 1.97           | <i>0.53</i>              |     | 1.26           | 1.89           | <i>0.51</i> | 0.39      |
| 20             | 128                               | 13          | 24             | 32                    | 50             | 13.5                     | M 6 | 32             | 48             | 13          | 10        |
| 0.79           | 5.04                              | <i>0.51</i> | 0.94           | 1.26                  | 1.97           | <i>0.53</i>              |     | 1.26           | 1.89           | <i>0.51</i> | 0.39      |
| 26             | 128                               | 17          | 32             | 34                    | 57             | 18                       | M 8 | 34             | 54             | 17          | 12        |
| 1.02           | 5.04                              | 0.67        | 1.26           | 1.34                  | 2.24           | 0.71                     |     | 1.34           | 2.13           | 0.67        | 0.47      |
| 26             | 160                               | 17          | 32<br>1.26     | 34                    | 57             | 18                       | M 8 | 34             | 54             | 17          | 12        |

## see also...

- Cabinet U-Handles GN 425.1 (Steel / Stainless Steel / Aluminum, Offset) → page 144
- Cabinet U-Handles GN 426.6 (Stainless Steel, Offset) → page 151

How to order

GN 565.7-20-128-A-MT

Handle width b<sub>1</sub> 2 Length I 3 Туре Finish