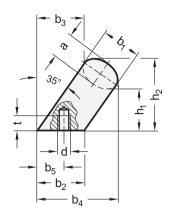

## Metric table

| V              | Dimensions in: millimeters - inch |             |                |                       |                |                          |     |                |                |             |           |
|----------------|-----------------------------------|-------------|----------------|-----------------------|----------------|--------------------------|-----|----------------|----------------|-------------|-----------|
| b <sub>1</sub> | Length <b>I</b> ±0.25             | а           | b <sub>2</sub> | <b>b</b> <sub>3</sub> | b <sub>4</sub> | <b>b</b> <sub>5</sub> +1 | d   | h <sub>1</sub> | h <sub>2</sub> | r           | t<br>min. |
| 20             | 112                               | 13          | 24             | 32                    | 50             | 13.5                     | M 6 | 32             | 48             | 13          | 10        |
| <i>0.7</i> 9   | 4.41                              | <i>0.51</i> | 0.94           | 1.26                  | 1.97           | <i>0.53</i>              |     | 1.26           | 1.89           | <i>0.51</i> | 0.39      |
| 20             | 128                               | 13          | 24             | 32                    | 50             | 13.5                     | M 6 | 32             | 48             | 13          | 10        |
| 0.79           | 5.04                              | <i>0.51</i> | 0.94           | 1.26                  | 1.97           | <i>0.53</i>              |     | 1.26           | 1.89           | <i>0.51</i> | 0.39      |
| 26             | 128                               | 17          | 32             | 34                    | 57             | 18                       | M 8 | 34             | 54             | 17          | 12        |
| 1.02           | 5.04                              | 0.67        | 1.26           | 1.34                  | 2.24           | 0.71                     |     | 1.34           | 2.13           | 0.67        | 0.47      |
| 26             | 160                               | 17          | 32<br>1.26     | 34                    | 57             | 18                       | M 8 | 34             | 54             | 17          | 12        |

### Information

GN 565.7 angled cabinet U-handles are manufactured from a bent stainless steel profile and have excellent stability and ergonomic design.

The 35° angled contact surface allows improved access even in tight spaces such as corners.